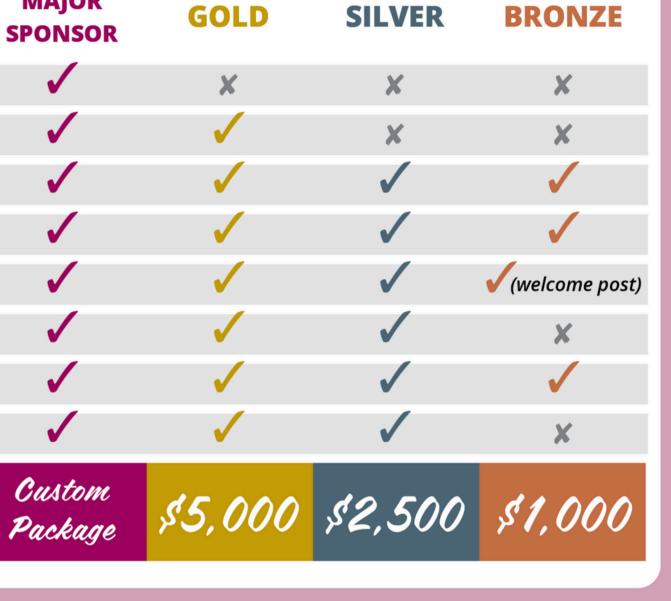

## **SPONSORSHIP OPTIONS**

|                                 | MAJOR<br>SPONSOR | GOLD         | SILVER |
|---------------------------------|------------------|--------------|--------|
| Name an event                   |                  | ×            | X      |
| Logo on club shirts             |                  |              | X      |
| Flag/banner at events           |                  |              |        |
| Website listing                 |                  | $\checkmark$ |        |
| Social media promotion          |                  | $\checkmark$ |        |
| Framed team photo + certificate |                  | $\checkmark$ |        |
| Invite to family fun nights     |                  |              |        |
| Award presentation opportunity  |                  | $\checkmark$ |        |
|                                 | Custom           | 15 000       |        |